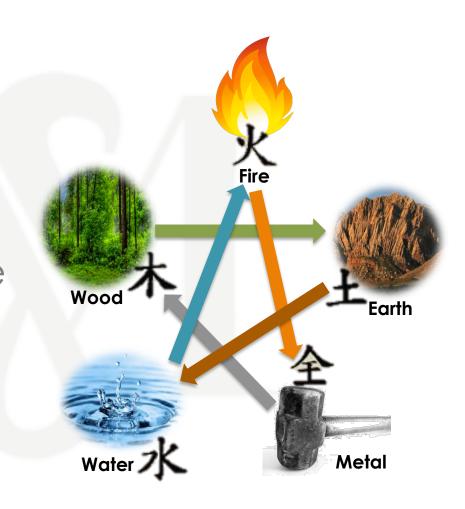

## **Controlling Cycle**

- Earth controls water
- Metal controls wood
- Water controls fire
- Wood controls earth
- Fire controls metal

How one Gua relates to another