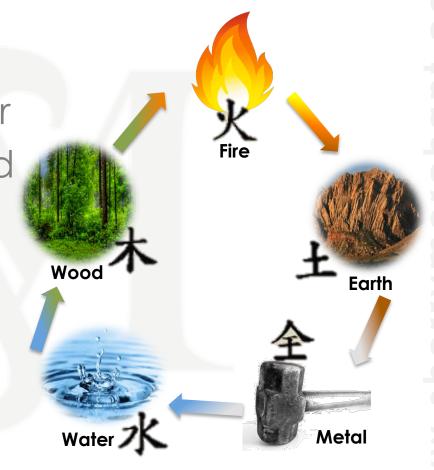

## **Production Cycle**

- Earth produces metal
- Metal produces Water
- Water produces Wood
- Wood produces Fire
- Fire produces earth