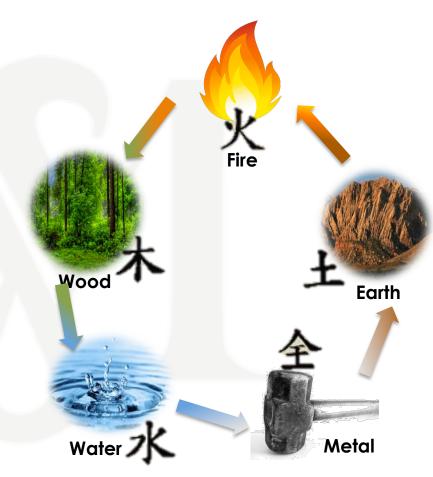

## **Weakening Cycle**

- Earth weakens fire
- Metal weakens earth
- Water weakens metal
- Wood weakens water
- Fire weakens wood